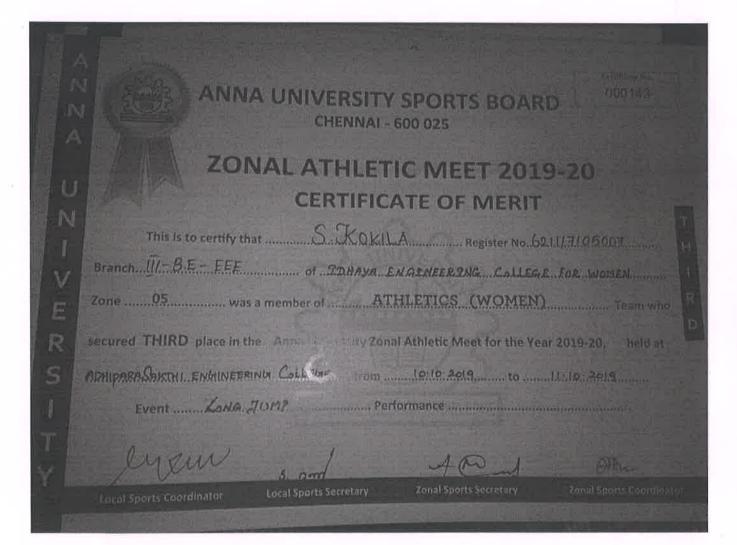

PRINCIPAL

IDHAYA ENGG. COLLEGE FOR WOME CHINNASALEM-606 201. KALLAKURICHI D

CHINNASALEM-606 201, KALLAKURICHI DISTRICT, TAMIL NADU, INDIA.

Approved by AICTE, New Delhi, Affiliated to Anna University, Chennai. 2(f) Status of UGC, An ISO 9001: 2015 Certified Institution

A Christian Minority Institution run by the Franciscan Sisters of the Immaculate Heart of Mary Society, Puducherry.

Phone: 04151-258325, 258326

Website: www.iecw.edu.in

Email ID: idhaya@iecw.edu.in

|           | meet                                                |            |            |        |                |    |
|-----------|-----------------------------------------------------|------------|------------|--------|----------------|----|
| 2019 - 20 | Gold medal in 1500m Running-AU Athletic meet        | Individual | University | Sports | C.Jothika      | 35 |
| 2019 - 20 | Silver medal in Long jump-AU Athletic meet          | Individual | University | Sports | S.kokila,      | 36 |
| 2019 - 20 | Silver medal in 5km walk -AU Athletic meet          | Individual | University | Sports | K.A.Akshaya    | 37 |
| 2019 - 20 | Gold medal in Long jump-AU Athletic meet            | Individual | University | Sports | C.Jothika      | 38 |
|           |                                                     |            |            |        | K.Preathi      | 39 |
|           | 1st place in Ball Badminton-AU Zonal<br>Tournaments | Team       |            | Sports | S.JeyaPriyanka | 40 |
| 2018 - 19 |                                                     |            | University |        | K.Sarulatha    | 41 |
|           |                                                     |            | University |        | P.Bharani      | 42 |
|           |                                                     |            |            |        | S.Accellia     | 43 |
|           |                                                     |            |            |        | K.A.Akshya     | 44 |
|           | 1st place in Shuttle Badminton-AU Zonal             | Team       | University | Sports | K.Preathi      | 45 |
| 2018 - 19 |                                                     |            |            |        | S.JeyaPriyanka | 46 |
|           | Tournaments                                         | ream       | University |        | S.Vitheshwari  | 47 |
|           |                                                     |            |            |        | P.Bharani      | 48 |
| 2018 - 19 | 3rd place in Basketball-AU Zonal Tournaments        | Team       | University | Sports | K.Preathi      | 49 |
| 2018 - 19 | Gold medal in Jawelin throw -AU Athletic meet       | Individual | University | Sports | T.Ramya        | 50 |
| 2018 - 19 | Bronze medal in 4X100M Relay Race-AU Athletic meet  | Individual | University | Sports | P.Maheswari    | 51 |
| 2018 - 19 | Gold medal in Long jump-AU Athletic meet            | Individual | University | Sports | S.Kokila       | 52 |