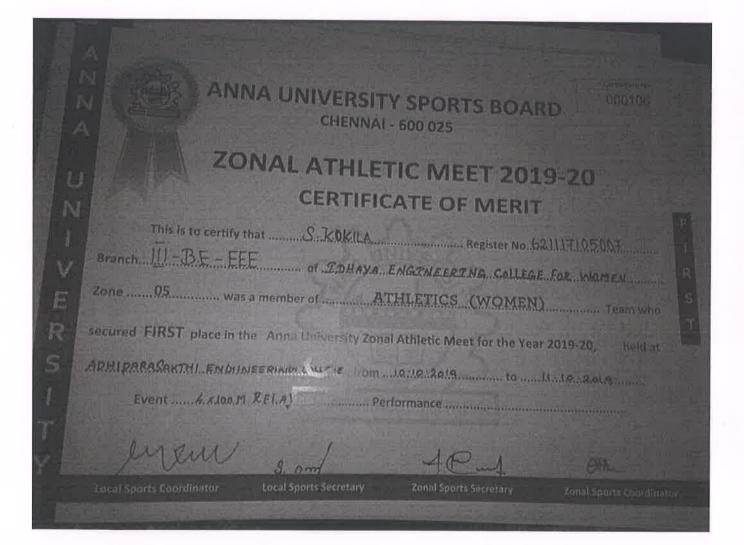

A Christian Minority Institution run by the Franciscan Sisters of the Immaculate Heart of Mary Society, Puducherry.

Phone: 04151-258325, 258326

Website: www.iecw.edu.in

Email ID: idhaya@iecw.edu.in

| 2019 - 20 | Gold medal in 4X400m Relay Race-AU Athletic meet    | Individual | University | Sports | P.Maheswari            | 21                    |
|-----------|-----------------------------------------------------|------------|------------|--------|------------------------|-----------------------|
| 2019 - 20 | Gold medal in 4X400m Relay Race-AU Athletic meet    | Individual | University | Sports | V.Soundharya           | 22                    |
| 2019 - 20 | Silver medal in 100M Hurdles-AU Athletic meet       | Individual | University | Sports | S.JeyaPriyanka         | 23                    |
| 2019 - 20 | Gold medal in 4X400m Running-AU Athletic meet       | Individual | University | Sports | A.PricilaKanizmozhi,   | 24                    |
| 2019 - 20 | Gold medal in 400m Running-AU Athletic meet         | Individual | University | Sports | S.Vitheshwari          | 25                    |
| 2019 - 20 | Gold medal High Jumpe-AU Athletic meet              | Individual | University | Sports | P.Maheswari            | 26                    |
| 2019 - 20 | Silver medal in 100M Hurdles-AU Athletic meet       | Individual | University | Sports | A.PricilaKanizmozhi,   | 27                    |
| 2019 - 20 | Gold medal in 400M Hurdles-AU Athletic meet         | Individual | University | Sports | S.Vitheshwari          | 28                    |
| 2019 - 20 | Gold medal in 4X400m Relay Running-AU Athletic meet | Individual | University | Sports | A.PricilaKanizmozhi,   | 29                    |
| 2019 - 20 | Silver medal in 200m running-AU Athletic meet       | Individual | University | Sports | S.kokila,              | 30                    |
| 2019 - 20 | Gold medal in 100M Hurdles-AU Athletic meet         | Individual | University | Sports | A.PricilaKanizmozhi,   | 31                    |
| 2019 - 20 | Bronze medal in Half Marathon-AU Athletic meet      | Individual | University | Sports | S.Selsia               | 32                    |
| 2019 - 20 | Gold medal in 4X400m Relay Race-AU Athletic meet    | Individual | University | Sports | C.Jothika              | 33                    |
| 2019 - 20 | Gold medal in 400x100m Relay-AU Athletic            | Individual | University | Sports | S.Kokila OT R GURUMANI | 34<br>,M.E.,Ph.D.,M.B |